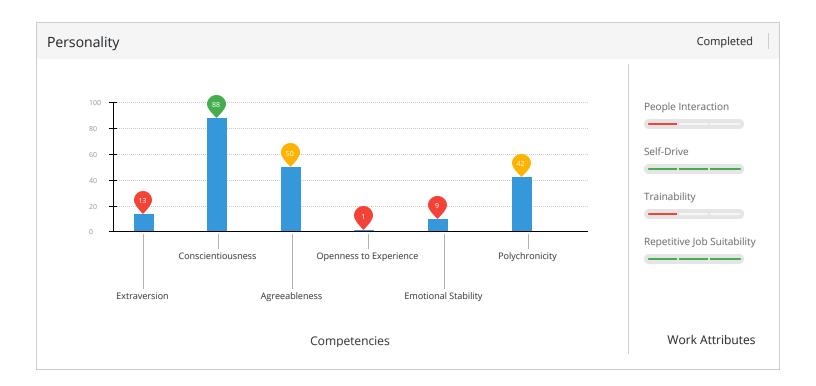

4331    | SUNIL KUMAR V                |            | Р          |            |            |
| 177      | 312320114332    | SURIYA G                     | Р          |            |            |            |
| 178      | 312320114333    | TAMILSELVAN K                | Р          |            |            |            |
| 179      | 312320114334    | VIGNESH G                    | Р          |            |            |            |
| 180      | 312320114335    | VIGNESH S                    | Р          |            |            |            |
| 181      | 312320114336    | VIJAYSEKAR R                 | Р          |            |            |            |
|          | NUMBER (        | DF STUDENTS ATTENDED         | 45         | 46         | 45         | 45         |



## SHL.



## SHL.



#### 1 Introduction

#### About the Report

This report provides a detailed analysis of the candidate's performance on different assessments. The tests for this job role were decided based on job analysis, O\*Net taxonomy mapping and/or criterion validity studies. The candidate's responses to these tests help construct a profile that reflects her/his likely performance level and achievement potential in the job role

This report has the following sections:

The **Summary** section provides an overall snapshot of the candidate's performance. It includes a graphical representation of the test scores and the subsection scores.

The **Insights** section provides detailed feedback on the candidate's performance in each of the tests. The descriptive feedback includes the competency definitions