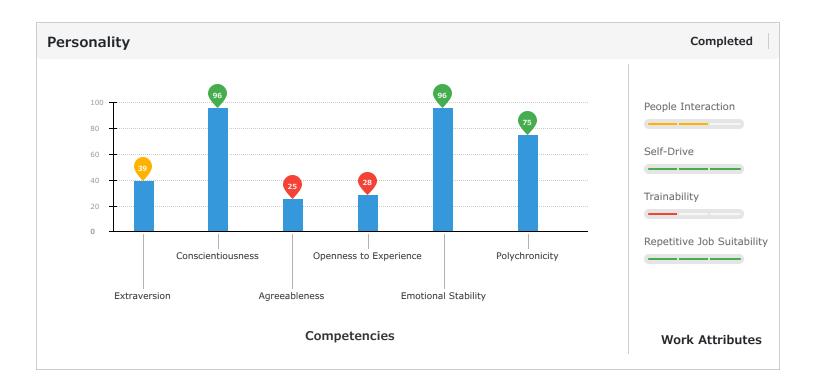

### **Stellar Academy**

| TOPIC         | : | APTITUDE                      |
|---------------|---|-------------------------------|
| Academic Year | : | 2022-2023                     |
| Participants  | : | B.E. / B. Tech (All Branches) |