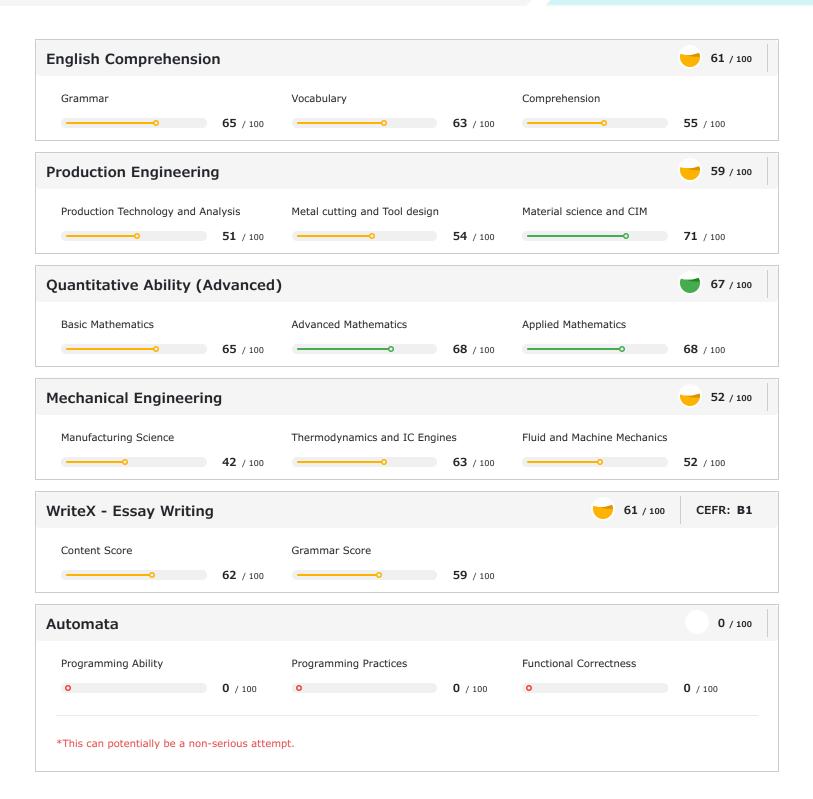

| store |              |



## SHL.



## SHL.



#### 1 Introduction

#### About the Report

This report provides a detailed analysis of the candidate's performance on different assessments. The tests for this job role were decided based on job analysis, O\*Net taxonomy mapping and/or criterion validity studies. The candidate's responses to these tests help construct a profile that reflects her/his likely performance level and achievement potential in the job role

This report has the following sections:

The **Summary** section provides an overall snapshot of the candidate's performance. It includes a graphical representation of the test scores and the subsection scores.

The **Insights** section provides detailed feedback on the candidate's performance in each of the tests. The descriptive feedback includes the competency