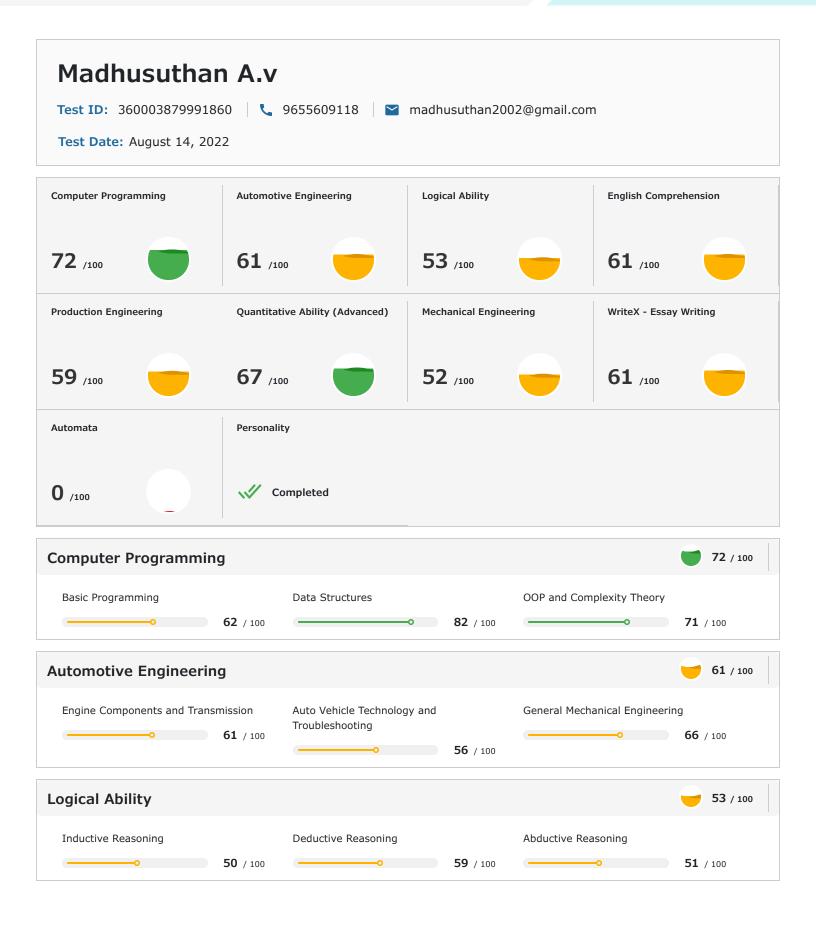

| store |              |



## SHL.



## SHL.



#### 1 Introduction

#### About the Report

This report provides a detailed analysis of the candidate's performance on different assessments. The tests for this job role were decided based on job analysis, O\*Net taxonomy mapping and/or criterion validity studies. The candidate's responses to these tests help construct a profile that reflects her/his likely performance level and achievement potential in the job role

This report has the following sections:

The **Summary** section provides an overall snapshot of the candidate's performance. It includes a graphical representation of the test scores and the subsection scores.

The **Insights** section provides detailed feedback on the candidate's performance in each of the tests. The descriptive feedback includes the