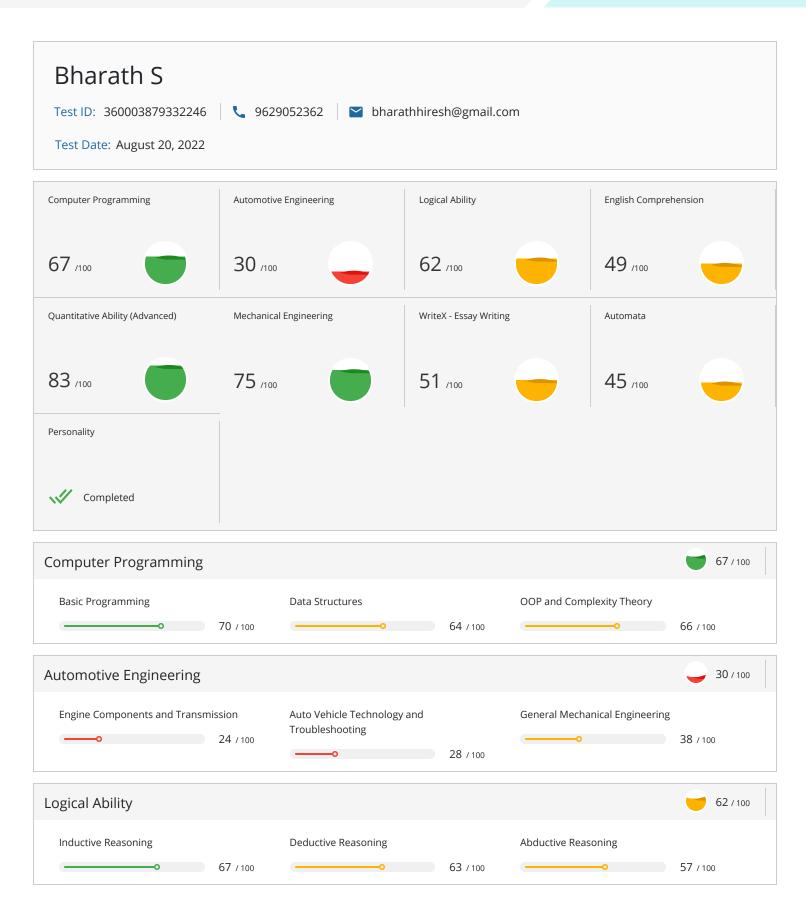

| 176      | 312320114331    | SUNIL KUMAR V                |            | Р          |            |            |
| 177      | 312320114332    | SURIYA G                     | Р          |            |            |            |
| 178      | 312320114333    | TAMILSELVAN K                | Р          |            |            |            |
| 179      | 312320114334    | VIGNESH G                    | Р          |            |            |            |
| 180      | 312320114335    | VIGNESH S                    | Р          |            |            |            |
| 181      | 312320114336    | VIJAYSEKAR R                 | Р          |            |            |            |
|          | NUMBER (        | DF STUDENTS ATTENDED         | 45         | 46         | 45         | 45         |



## SHL.



## SHL.



#### 1 Introduction

#### About the Report

This report provides a detailed analysis of the candidate's performance on different assessments. The tests for this job role were decided based on job analysis, O\*Net taxonomy mapping and/or criterion validity studies. The candidate's responses to these tests help construct a profile that reflects her/his likely performance level and achievement potential in the job role

This report has the following sections:

The **Summary** section provides an overall snapshot of the candidate's performance. It includes a graphical representation of the test scores and the subsection scores.

The **Insights** section provides detailed feedback on the candidate's performance in each of the tests. The descriptive feedback includes the