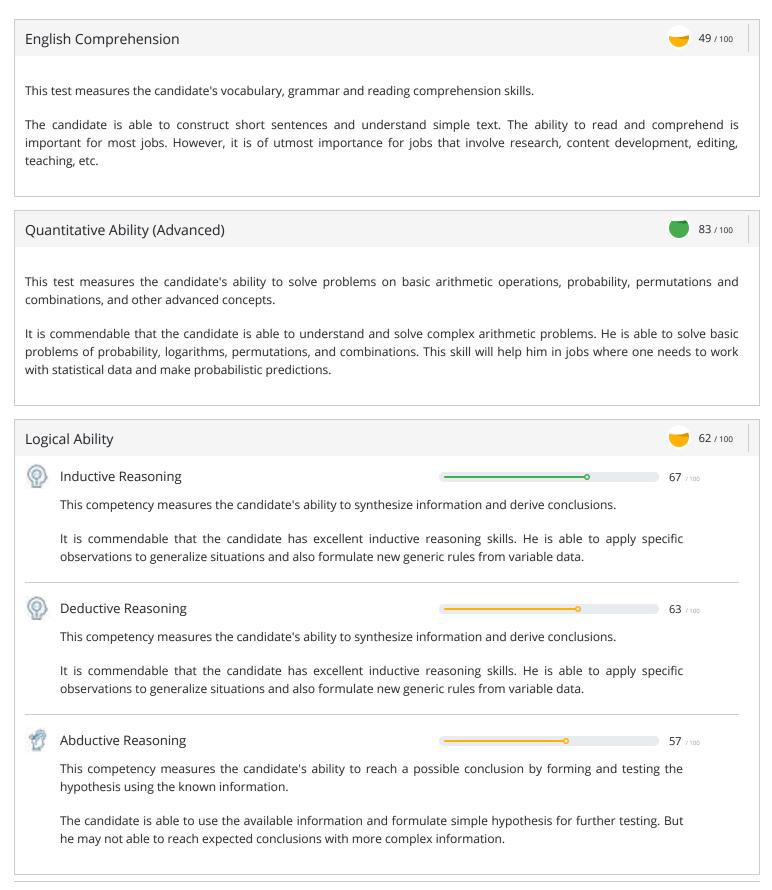

e candidate on any of these competencies during the interview process.

The **Proctoring** section captures the output of the different proctoring features used during the test.

The **Learning Resources** section provides online and offline resources to improve the candidate's knowledge, abilities, and skills in the different areas on which s/he was evaluated.

#### **Score Interpretation**

All the test scores are on a scale of 0-100. All the tests except personality and behavioural evaluation provide absolute scores. The personality and behavioural tests provide a norm-referenced score and hence, are percentile scores. Throughout the report, the colour codes used are as follows:

- Scores between 67 and 100
- Scores between 33 and 67
- Scores between 0 and 33

## SHL.

#### 2 Insights





## Personality Competencies

Extraversion refers to a person's inclination to prefer social interaction over spending time alone. Individuals with high levels of extraversion are perceived to be outgoing, warm and socially confident.

- The candidate feels comfortable spending time by himself.
- He prefers spending time alone rather than in social gatherings.
- He may not enjoy activities that involve thrill and excitement.
- He is thoughtful, introspective and refrains from impulsive remarks/actions. He often keeps his opinions and ideas to himself.
- He prefers to work on individual projects rather than group projects.
- He is more likely to prefer jobs that require minimal interaction with people.

| Conscientiousness | Conscientiousness |          | 88 |
|-------------------|------