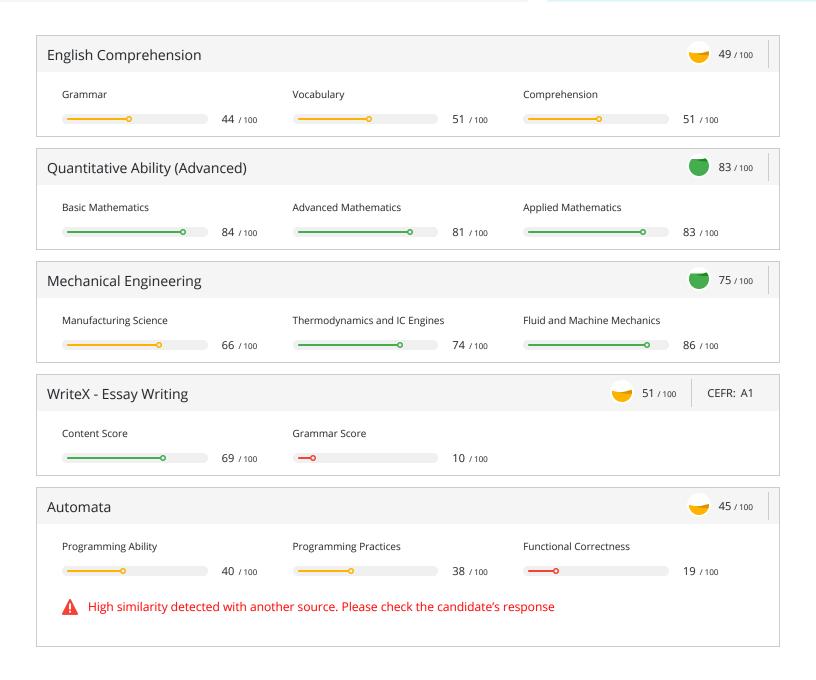

| 312320114331    | SUNIL KUMAR V                |            | Р          |            |            |
| 177      | 312320114332    | SURIYA G                     | Р          |            |            |            |
| 178      | 312320114333    | TAMILSELVAN K                | Р          |            |            |            |
| 179      | 312320114334    | VIGNESH G                    | Р          |            |            |            |
| 180      | 312320114335    | VIGNESH S                    | Р          |            |            |            |
| 181      | 312320114336    | VIJAYSEKAR R                 | Р          |            |            |            |
|          | NUMBER (        | DF STUDENTS ATTENDED         | 45         | 46         | 45         | 45         |



## SHL.



## SHL.



#### 1 Introduction

#### About the Report

This report provides a detailed analysis of the candidate's performance on different assessments. The tests for this job role were decided based on job analysis, O\*Net taxonomy mapping and/or criterion validity studies. The candidate's responses to these tests help construct a profile that reflects her/his likely performance level and achievement potential in the job role

This report has the following sections:

The **Summary** section provides an overall snapshot of the candidate's performance. It includes a graphical representation of the test scores and the subsection scores.

The **Insights** section provides detailed feedback on the candidate's performance in each of the tests. The descriptive feedback includes the competency