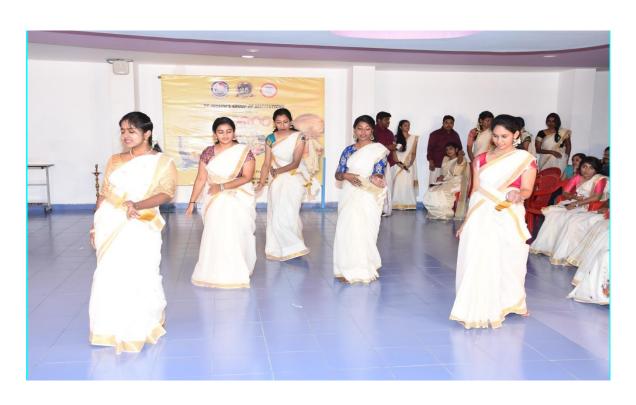

78 214 CIVIL 65 59 ECE 162 208 FFF 158 238 ME M.TECH FFF 30 11 36 40 EIE 103 135 MBA 113 96 MECH 126 103 ICE 20 17 MBA - Integrated 17 19 CIVIL 28 30 MECH 191 141 1364 1635 621 791





Conquista is the ceremony of issuing the offer letters to the students recruited through campus placement

The Centre for Training and Placement plays an integral role in creating the illustrious placement record of St. Joseph's.







CORE ENGINEERING RECRUITERS
Soliton, VVDN, Robert Bosch, Valeo, EmbedUR, SPIC,
Emerson, Mcdermott, Suez, KBR, Renault Nissan,
E-con Systems, Zifo R&D, Saint Gobain, TNQ, Pulses,
Eco lab, Cerium Systems, Sanmar and etc.

# AVERAGE CTC Average CTC (Rs. 4.75 lakhs) 4.5 4.75 4.5 2017 2018 2019 2020 2021 2022



### VINAYAKAR CHATHURTHI



### AYUTHA POOJA





### **ONAM**









### **DEEPAVALI**





### KAARTHIGAI DEEPAM



### PADI POOJA



### **CHRISTMAS**





## **PONGAL**



### **UGADI**



### **IFDHAR**