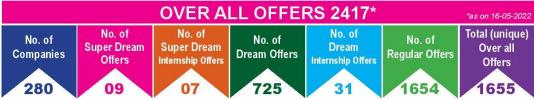

### PLACEMENT OFFERS DEPARTMENT-WISE St. Joseph's College of Engineering St. Joseph's Institute of Technology TOTAL TOTAL DEPARTMENTS OFFERS DEPARTMENTS OFFERS STRENGTH STRENGTH CSE 187 290 CHEM 60 74 CSE 169 238 IT 189 273 BIO 52 68 IT 172 100 ECE 178 214 CIVIL 65 59 ECE 162 208 FFF 158 238 ME M.TECH FFF 30 11 36 40 EIE 103 135 MBA 113 96 MECH 126 103 ICE 20 17 MBA - Integrated 17 19 CIVIL 28 30 MECH 191 141 1364 1635 621 791