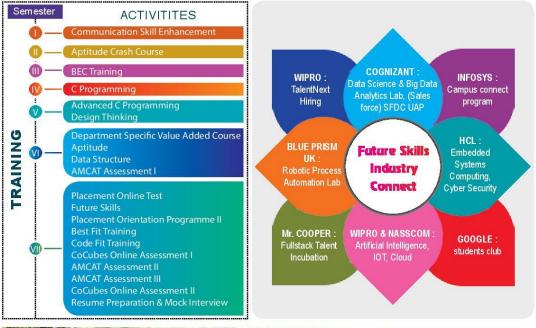

### PLACEMENT TRAINING - AGENDA

| 0  | SEMESTER | ACTIVITY                               |
|----|----------|----------------------------------------|
| 7- | l l      | Communication skill Enhancement        |
|    | II I     | Aptitude Crash Course                  |
|    | 111      | BEC Training                           |
|    | IV       | C Programming                          |
|    | V        | Department Specific Value Added Course |
|    |          | Product Batch Training                 |
|    | VI       | Datastructures                         |
|    |          | Product Batch Training                 |
| 74 |          | AMCAT Assessment 1                     |
|    |          | Placement Online Test                  |
|    | VII      | Placement Orientation Program II       |
| -  |          | Datastructures& Algorithm              |
| 4  |          | CODE Fit Training                      |
|    |          | CoCubes Online Assessment I            |
|    |          | AMCAT Assessment II                    |
| N  |          | Resume Preparation & Mock Interview    |
|    |          | AMCAT Assessment III                   |
|    |          | CoCubes Online Assessment II           |
| F  |          | IT Refresher                           |
|    |          | Placement Orientation Program III      |