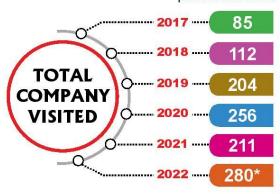

Conquista is the ceremony of issuing the offer letters to the students recruited through campus placement

The Centre for Training and Placement plays an integral role in creating the illustrious placement record of St. Joseph's.