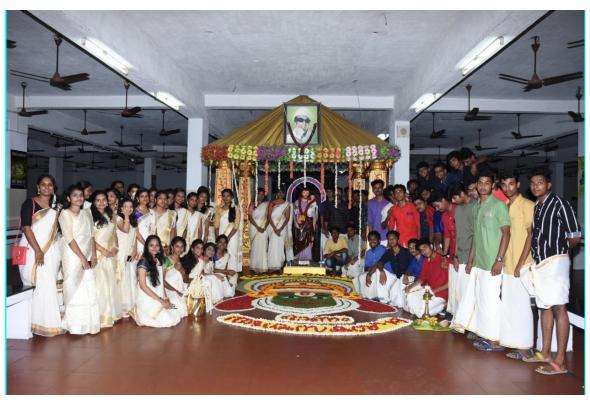

214 CIVIL 65 59 ECE 162 208 FFF 158 238 ME M.TECH FFF 30 11 36 40 EIE 103 135 MBA 113 96 MECH 126 103 ICE 20 17 MBA - Integrated 17 19 CIVIL 28 30 MECH 191 141 1364 1635 621 791





Conquista is the ceremony of issuing the offer letters to the students recruited through campus placement

The Centre for Training and Placement plays an integral role in creating the illustrious placement record of St. Joseph's.







CORE ENGINEERING RECRUITERS
Soliton, VVDN, Robert Bosch, Valeo, EmbedUR, SPIC,
Emerson, Mcdermott, Suez, KBR, Renault Nissan,
E-con Systems, Zifo R&D, Saint Gobain, TNQ, Pulses,
Eco lab, Cerium Systems, Sanmar and etc.

# AVERAGE CTC Average CTC (Rs. 4.75 lakhs) 4.5 4.75 4.5 2017 2018 2019 2020 2021 2022



### VINAYAKAR CHATHURTHI



### AYUTHA POOJA





### **ONAM**









### **DEEPAVALI**





### KAARTHIGAI DEEPAM



### PADI POOJA



### **CHRISTMAS**





## **PONGAL**



### **UGADI**



### **IFDHAR**